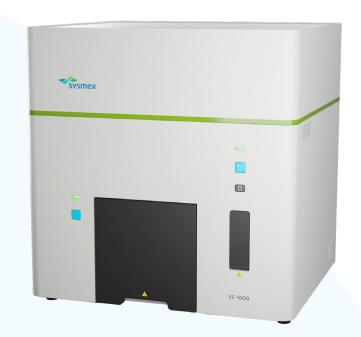

# XF-1600<sup>™</sup> Flow Cytometer

Sysmex is committed to being a complete solutions partner for your flow cytometry applications. The XF-1600\* offers laboratories a distinctive and innovative flow cytometry system for robust data collection. Explore the reagents for daily maintenance of the XF-1600 and lyse/fix solutions for sample processing.